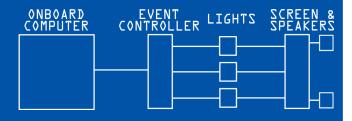

## The Illusion **ShadowBox**

The most advanced, unique, attention-grabbing displays available anywhere, today!

- All-in-one display set
- Remote or local operation
- Completely automated
- Lightweight, easy to use
- Rugged design
- World-wide power
- A truly robotic display
- Internal light show or product demonstration
- Included poly shipping case
- Single or multiple monitor (video wall) arrays
- Available from 23" to 88"

Lightweight, easy-to-use and ruggedly portable means easy to ship, easy to handle, easy to operate - anywhere. A simple-to-use interface allows hands-free deployment: set it and forget it. Or full control of lights, sound, video.

Remote control via WiFi, Ethernet, BlueTooth - anywhere. Stereo audio, high-definition video and animated graphics. We'll modify your company's video, or create one for you.

Aluminum and fiber construction for long service life and durability. HDTV display or optional touch screen available.